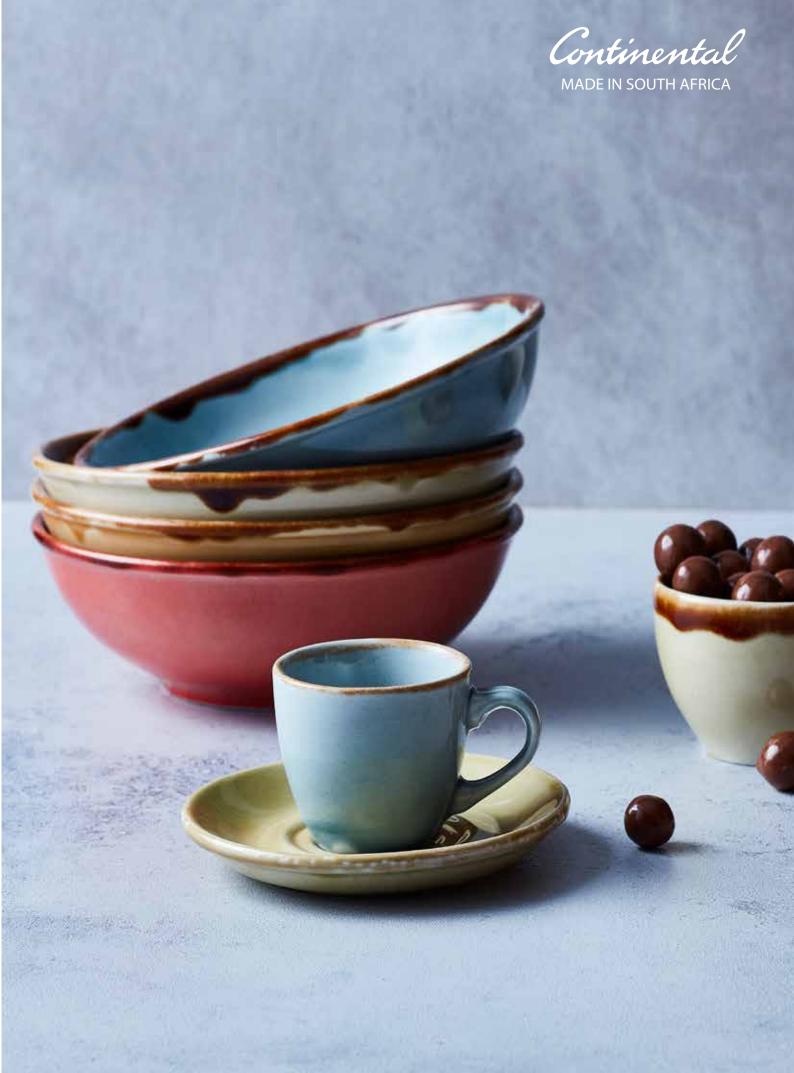

Coupe Plates

29FUS334 27cm 29FUS332 23cm 29FUS331 19cm

Coupe Bowl

29FUS343 30cm 29FUS342 24.5cm

Wonky Bowl

36STO495 29cm

Deep Bowl

36STO490 22x5cm

Salad Bowl

50RUS118 18cm 50RUS114 14cm

Rice Bowl

20RUS131 12.5cm

Sauce Cup

50RUS047 0.23L 50RUS046 0.075L

Rectangular Platter

33RECT204 36.5x16cm