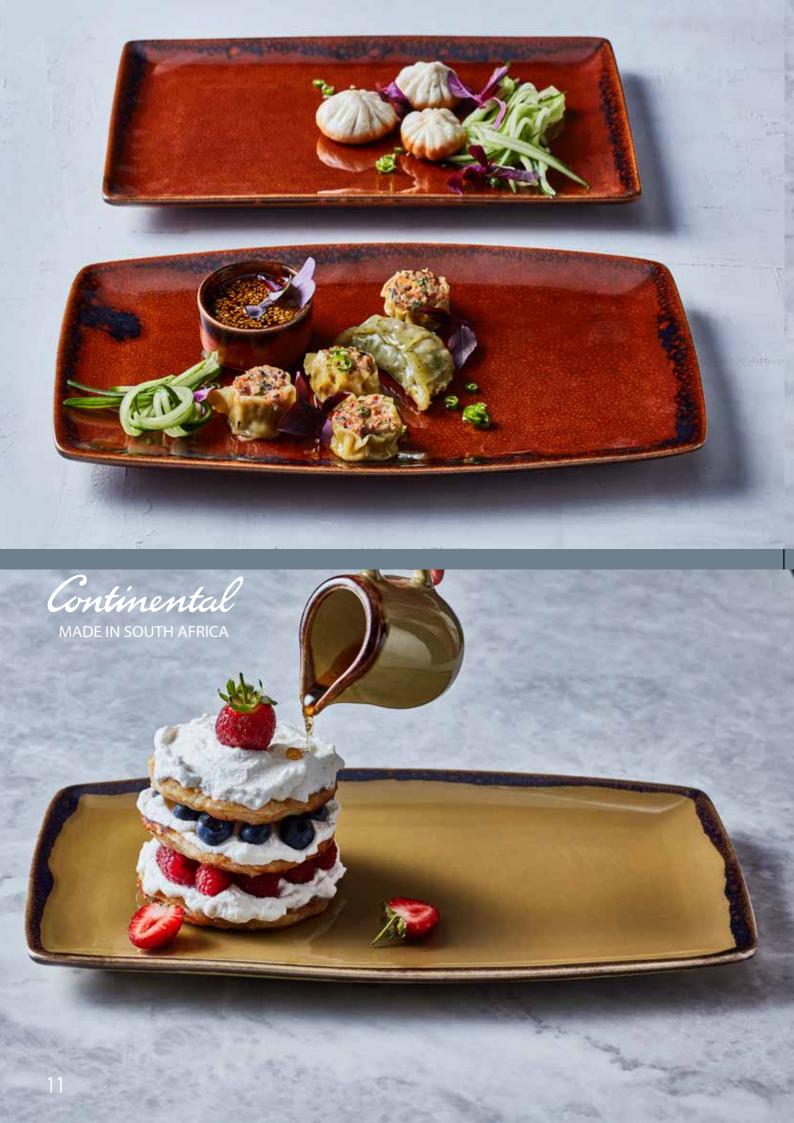

Salad Bowl

50RUS118 18cm 50RUS114 14cm

Rice Bowl

20RUS131 12.5cm

Sauce Cup

50RUS047 0.23L 50RUS046 0.075L

Rectangular Platter

33RECT204 36.5x16cm

Rectangular Platter

33RECT202 28.5x16.5cm

Cappuccino Cup

51RUS030 0.30L 51RUS038 0.23L 51RUS034 0.075L

D/W Saucer

51RUS010 16cm 51RUS007 15cm 51RUS033 12cm

Euro Mug

22RUS051 0.34L