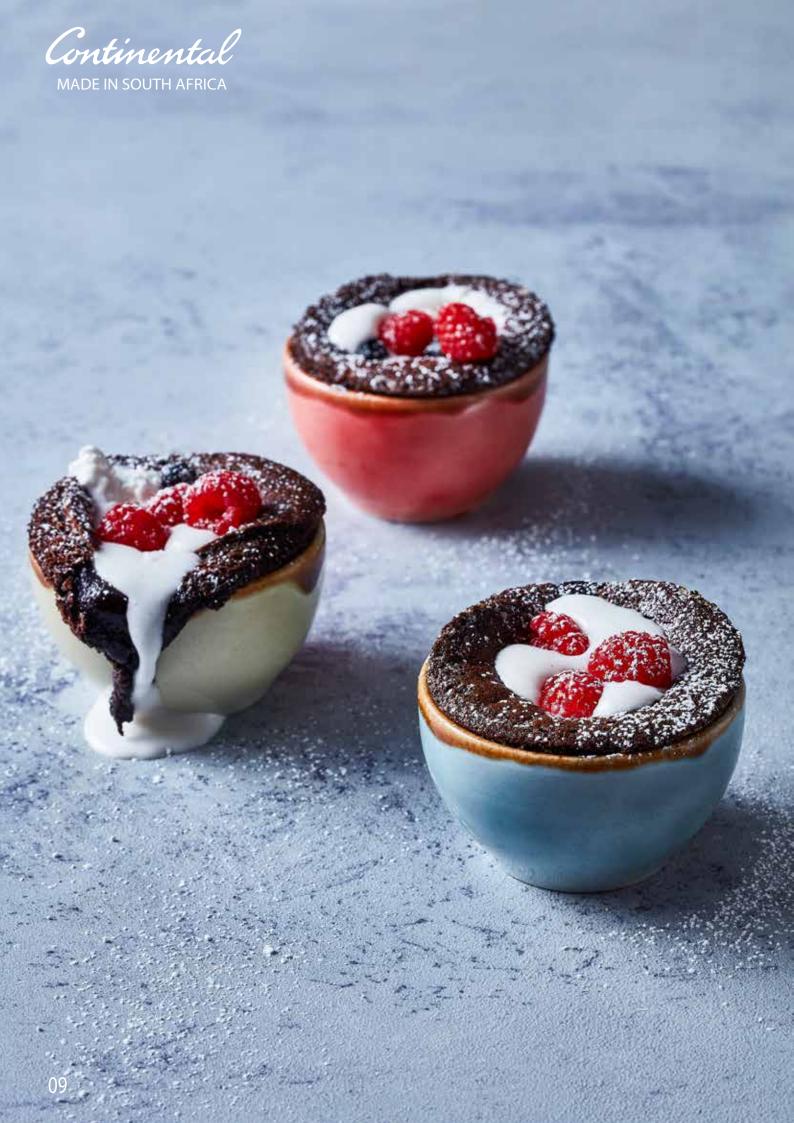

Coupe Plates

29FUS334 27cm 29FUS332 23cm 29FUS331 19cm

Coupe Bowl

29FUS343 30cm 29FUS342 24.5cm

Wonky Bowl

36STO495 29cm

Deep Bowl

36STO490 22x5cm